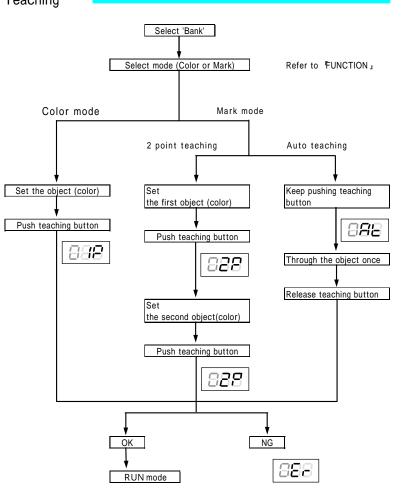

this manual and operate correctly as mentioned. You should keep this manual at hand for proper use.

Parts Name

| Status Indicator         |                                                    |                                                                  |  |  |  |
|--------------------------|----------------------------------------------------|------------------------------------------------------------------|--|--|--|
|                          | Color mode                                         | Mark mode                                                        |  |  |  |
| RUN mode                 | Indicate matching level compare to teaching color. | indicates amount of incoming light.                              |  |  |  |
| Thresh level adjust mode | After teaching, thresh                             | Indicate thresh level.<br>After teaching, thresh<br>lebel is 50. |  |  |  |
| Function<br>select mode  | Indicate selectable function.                      |                                                                  |  |  |  |