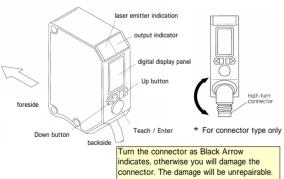

this manual and operate correctly as mentioned. You should keep this manual at hand for proper use.

Parts Name

| Status Indicator         |                                                    |                                                                  |  |  |  |
|--------------------------|----------------------------------------------------|------------------------------------------------------------------|--|--|--|
|                          | Color mode                                         | Mark mode                                                        |  |  |  |
| RUN mode                 | Indicate matching level compare to teaching color. | indicates amount of incoming light.                              |  |  |  |
| Thresh level adjust mode | After teaching, thresh                             | Indicate thresh level.<br>After teaching, thresh<br>lebel is 50. |  |  |  |
| Function<br>select mode  | Indicate selectable function.                      |                                                                  |  |  |  |

# Press Up or Down button Display start blinking Adjust thresh lebel by Up or Down button Press teach button, then back to RUN status

If without pressing Teach button, it goes back to RUN automatically after 10 sec.