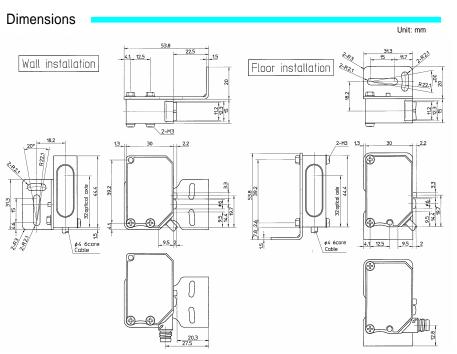

olor mode

L.ON Output is active when matched D.ON Output is active when un-matched

Mark mode

L.ON Output is active for high reflection D.ON Output is active for low reflection

When 2 point teach, the 1st selected color will be ON.

## Key lock

Press both Up and Down button simultaneously for more than 2 sec. ( Same procedure for unlock.)

| Connector type |           |  |
|----------------|-----------|--|
| Bank No.       | No. 2 pin |  |
| 0              | 0         |  |
| 1              | 1         |  |

Connector type can select only 1 and 2 by remoto selection.

(Function select by button is 8 banks.)

| 0 | NPN | Open or connect to +V |
|---|-----|-----------------------|
| U | PNP | Open or connect to 0V |
| 1 | NPN | Connect to 0V         |
|   | PNP | Connect to +V         |



Specifications and equipment are subject to change without any obligations on the part of manufacture.

For more information, questions and comments regarding products, please contact us below.

Manufactured and sold by :



607-8085 Kyoto, Yamashina,Takehanadonomaecho 46-1, JAPAN Tel: +81-(0)75-594-8123

Fax: +81-(0)75-594-8124