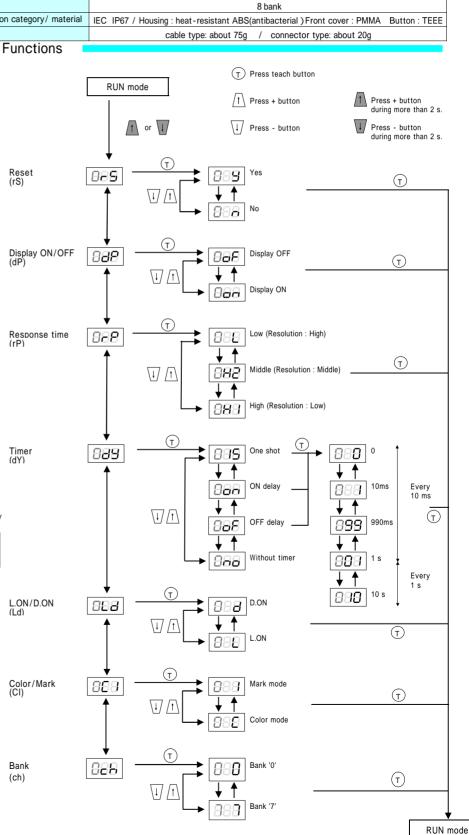

other than the specified herein may result in hazardous radiation exposure.

! Must not use this item as safety equipment for the purpose of human body protection.

Response time, L.ON/D.ON, Color/Mark mode can be set for each Bank.

# Press Up or Down button Display start blinking Adjust thresh lebel by Up or Down button Press teach button, then back to RUN status

If without pressing Teach button, it goes back to RUN automatically after 10 sec.

L.ON/D.ON

Color mode

L.ON Output is active when matched D.ON Output is active when un-matched

Mark mode

L.ON Output is active for high reflection D.ON Output is active for low reflection

When 2 point teach, the 1st selected color will be ON.