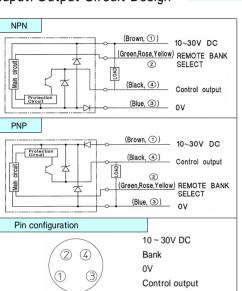

### Remote Bank Selection

Cable type

Threshold

| Cable type |       |      |        |
|------------|-------|------|--------|
| Bank No.   | Green | Rose | Yellow |
| 0          | 0     | 0    | 0      |
| 1          | 0     | 0    | 1      |
| 2          | 0     | 1    | 0      |
| 3          | 0     | 1    | 1      |
| 4          | 1     | 0    | 0      |
| 5          | 1     | 0    | 1      |
| 6          | 1     | 1    | 0      |
| 7          | 1     | 1    | 1      |

## Key lock

Press both Up and Down button simultaneously for more than 2 sec. ( Same procedure for unlock.)

| Connector type |           |  |
|----------------|-----------|--|
| Bank No.       | No. 2 pin |  |
| 0              | 0         |  |
| 1              | 1         |  |

Connector type can select only 1 and 2 by remoto selection.

(Function select by button is 8 banks.)

| 0 | NPN | Open or connect to +V |
|---|-----|-----------------------|
| U | PNP | Open or connect to 0V |
| 1 | NPN | Connect to 0V         |
|   | PNP | Connect to +V         |